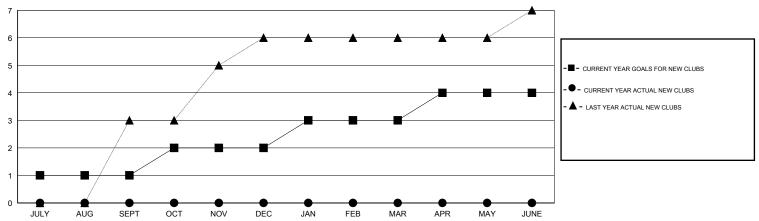

## GOALS AND ACTUAL NEW CLUBS CUMULATIVE

## GMT: V S Kukreja LOCATION INDIA GMT CA 6

|                       |                  | Clubs               |                            |                             |
|-----------------------|------------------|---------------------|----------------------------|-----------------------------|
| RESULTS FOR 2014-2015 |                  |                     |                            |                             |
| QUARTER               | NEW CLUB<br>GOAL | ACTUAL NEW<br>CLUBS | ACTUAL<br>DROPPED<br>CLUBS | ACTUAL NET<br>GAIN/<br>LOSS |
| JULY/AUG/SEPT         | 1                | 0                   | 1                          | -1                          |
| OCT/NOV/DEC           | 1                | 0                   | 0                          | 0                           |
| JAN/FEB/MAR           | 1                | 0                   | 0                          | 0                           |
| APR/MAY/JUNE          | 1                | 0                   | 0                          | 0                           |