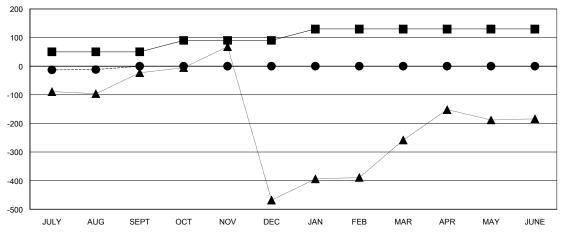

## GOALS AND ACTUAL MEMBERS CUMULATIVE

| - CURRE | ENT YEAR GOALS FOR NEW |
|---------|------------------------|
| MEMBERS |                        |

- CURRENT YEAR ACTUAL MEMBERS

- LAST YEAR ACTUAL MEMBERS

|                       |                    | Members              |                   |                     |
|-----------------------|--------------------|----------------------|-------------------|---------------------|
| RESULTS FOR 2014-2015 |                    |                      |                   |                     |
| QUARTER               | NEW MEMBER<br>GOAL | ACTUAL TOTAL MEMBERS | ACTUAL<br>DROPPED | ACTUAL NET<br>GAIN/ |
|                       |                    | ADDED                | MEMBERS           | LOSS                |
| JULY/AUG/SEPT         | 50                 | 76                   | 88                | -12                 |
| OCT/NOV/DEC           | 40                 | 0                    | 0                 | 0                   |
| JAN/FEB/MAR           | 40                 | 0                    | 0                 | 0                   |
| APR/MAY/JUNE          | 0                  | 0                    | 0                 | 0                   |